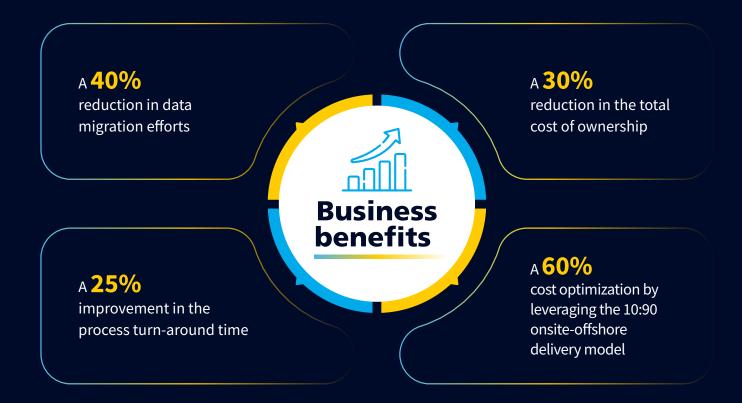

## CASE STUDY

Oracle Cloud ERP Implementation for a Medical Device Manufacturing Company Reduced the TOC by 30%, Improving Process Turnaround Time by 25%

The client is a global leader in applied molecular biology diagnostics and serves several Fortune 500 companies across more than 100 countries. Their solutions and services deliver accurate and actionable feedback in bioprocessing, biofouling, and biosecurity applications.