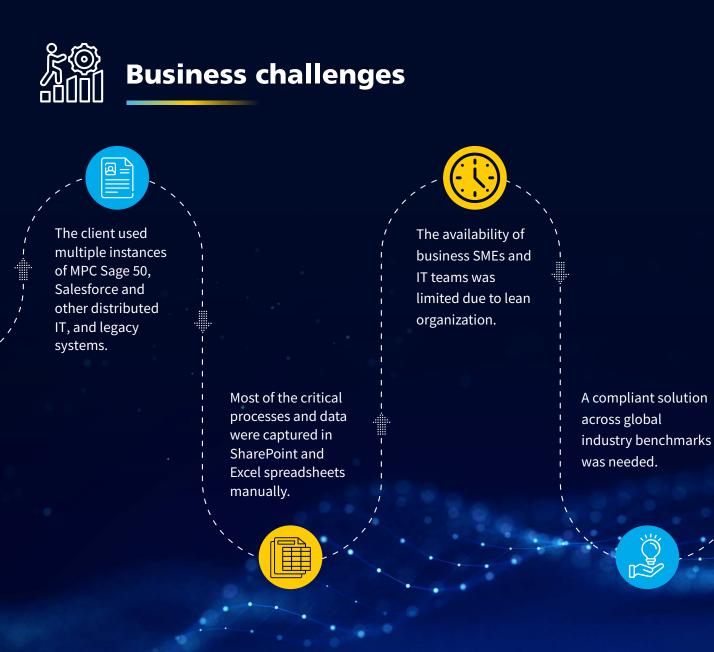

## CASE STUDY

Oracle Cloud ERP Implementation for a Medical Device Manufacturing Company Reduced the TOC by 30%, Improving Process Turnaround Time by 25%

The client is a global leader in applied molecular biology diagnostics and serves several Fortune 500 companies across more than 100 countries. Their solutions and services deliver accurate and actionable feedback in bioprocessing, biofouling, and biosecurity applications.