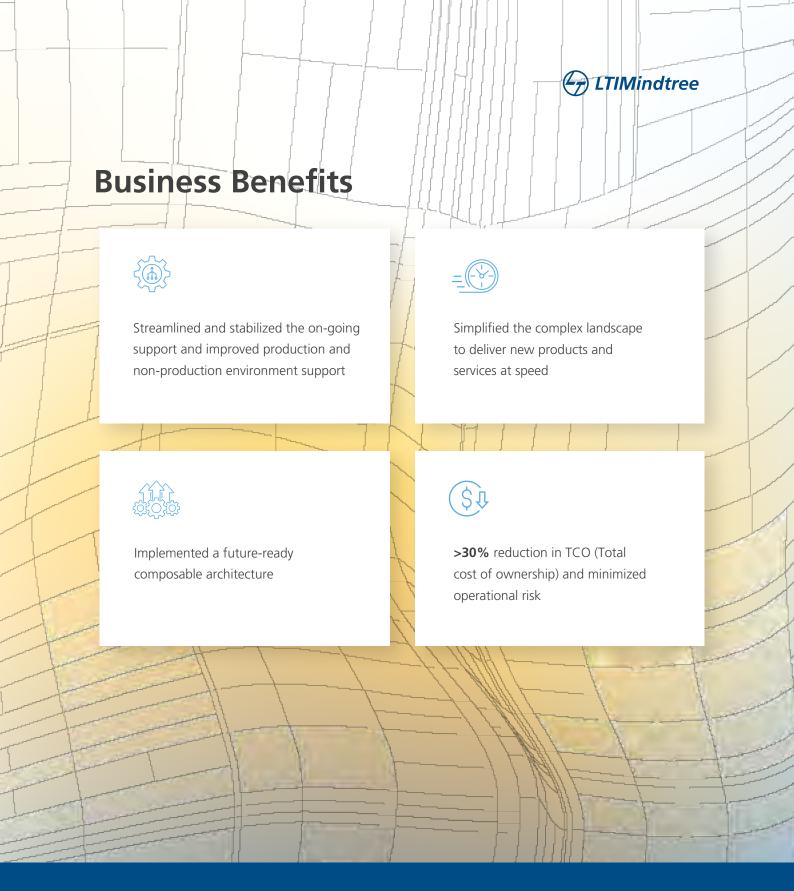

The system had an outdated UI and lacked real-time data processing capability

## **LTIMindtree Solution**

| Mapped the front to back process flow and capabilities                                                  |
|---------------------------------------------------------------------------------------------------------|
| Decomposed various business processes into sub-compact and services                                     |
| Accelerated modernization by developing the functional grouping to renew, reno-vate, migrate, and as-is |
| Deployed microservices and associated integration architecture for the build                            |
|                                                                                                         |