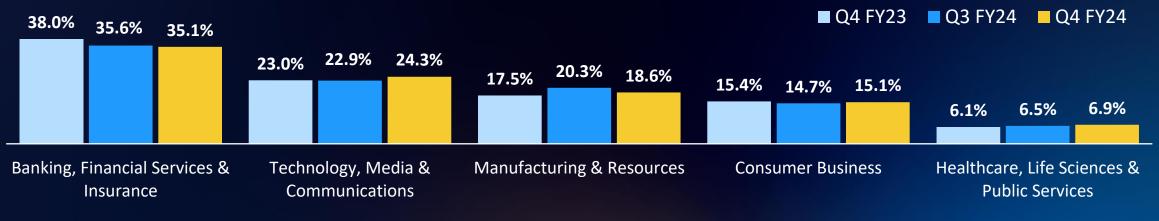

### **REVENUE BY INDUSTRY (%)**

Hi-Tech, Media and Entertainment has been renamed as Technology, Media & Communications. Retail, CPG, Travel, Transport & Hospitality has been renamed as Consumer Business.