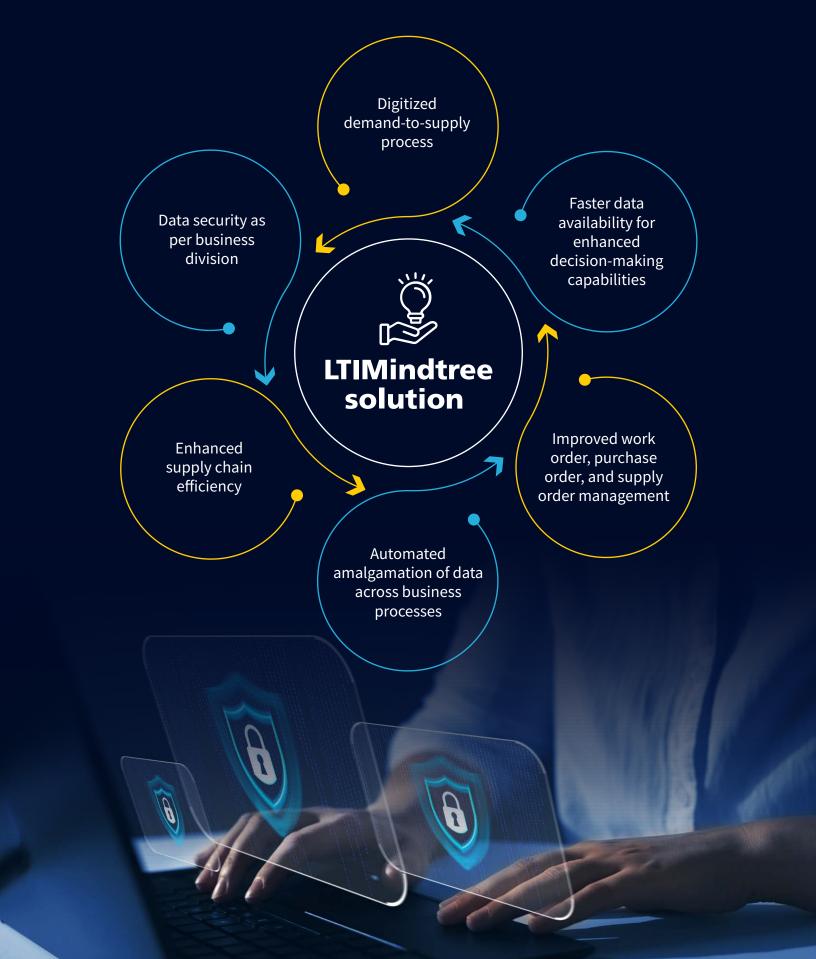

80% reduction in turnaround time with automated data flow

Business/IT benefits

Achieved better decision-making capabilities with a supply/demand overview

Provision of faster access to time-sensitive data

Tenfold increase in the frequency of provisioning faster access to time-sensitive data