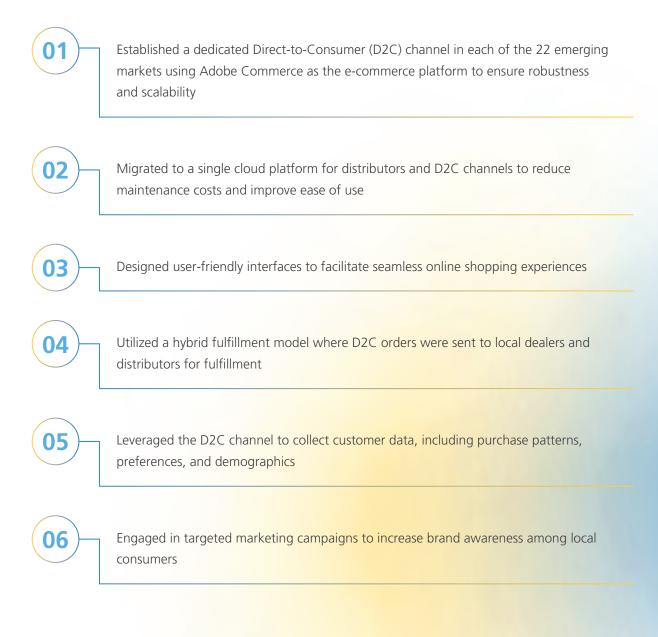

### **LTIMindtree Solution**

Our solution experts assessed the existing system and proposed a solution designed through a design-led approach. The following implementations were completed to achieve customer goals.