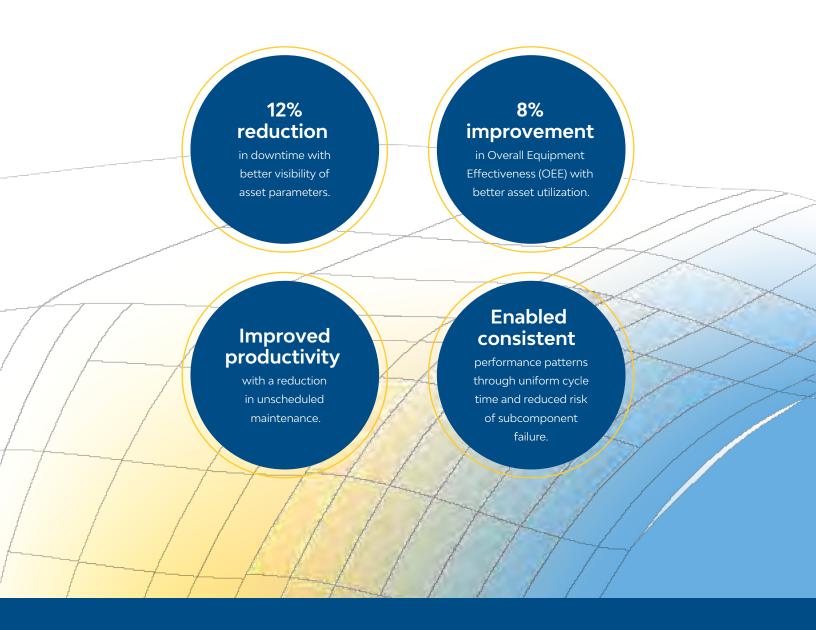

## The challenges faced during autoclave operations included:

- Inconsistent performance patterns, variance in autoclave cycle time, and a failure of autoclave subcomponents, particularly vacuum pumps.
- Limited visibility into asset performance with zero visibility into operating parameters.
- Unscheduled downtimes due to an increase in equipment breakdown that led to low asset utilization and lower technician productivity.

## **LTIMindtree Solutions**

Implemented a predictive maintenance model that used operational and health data from assets to help operationalize maintenance schedules.

Integrated with SAP and historian for process data trends that enabled visibility into maintenance schedules and inventory.

Developed and implemented an application suite to cleanse and analyze using various filters that helped enhance data quality, enriching it with asset parameters and time context.

Created
real-time alerts
by processing
past events and
signals
connected to
the failure of a
component.

Provided
actionable
insights to
maintenance
engineers
using handheld
mobile devices
that enabled
them to take
proactive
corrective
action.