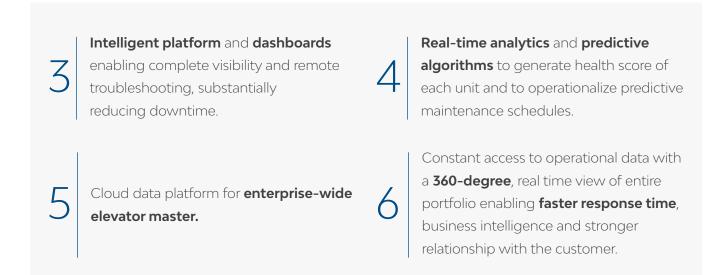

### The LTIMindtree Approach

LTIMindtree Connected Elevator solution performs "active monitoring" of the units combining the best of IoT, analytics and cloud technology to deliver a multimedia & connected experience to the clients by offering real time asset health information driving predictive maintenance.

#### **Key Features**

Connected Elevator provides real time "heartbeat" of the unit. This heartbeat is a status summary, as deemed by the elevator controller & sensors, making operational data available.

Continuous active monitoring of each unit by **anomaly detection** of streaming data generated from multiple units.