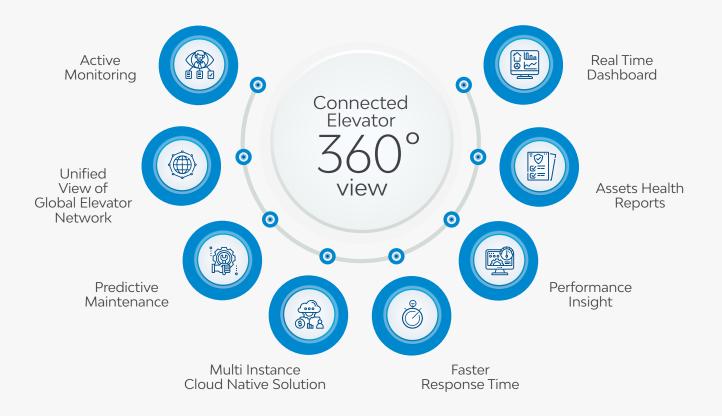

With LTIMindtree Connected Elevator, we are leveraging Industry 4.0 solutions to achieve significant improvements in asset reliability and customer experience; providing continuous visibility of the units and run predictive algorithms to improve overall performance.

### The LTIMindtree Approach

LTIMindtree Connected Elevator solution performs "active monitoring" of the units combining the best of IoT, analytics and cloud technology to deliver a multimedia & connected experience to the clients by offering real time asset health information driving predictive maintenance.

#### **Key Features**

Connected Elevator provides real time "heartbeat" of the unit. This heartbeat is a status summary, as deemed by the elevator controller & sensors, making operational data available.

Continuous active monitoring of each unit by **anomaly detection** of streaming data generated from multiple units.