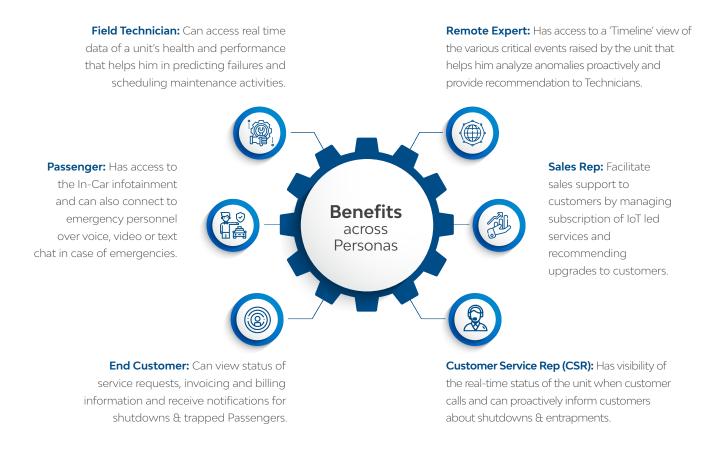

This solution is aimed at keeping your field technicians a step ahead in monitoring the health of an elevator and predict the need of maintenance to reduce frequent failures and avoid unnecessary maintenance visits. It's a cloud based advanced analytics solution that leverages the use of sensor data, service data, alarm and events to predict unfavorable incidents for proactive response and faster resolutions. The solution benefits are spread across personas such as: