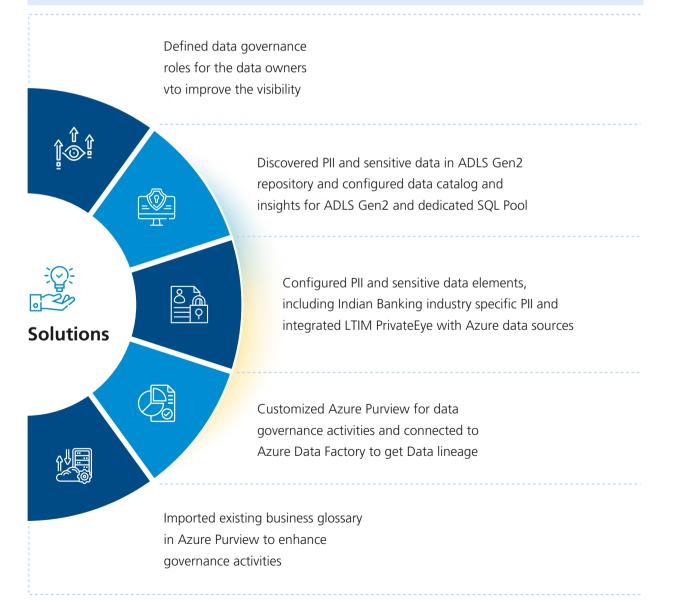

## Challenges

 Lack of visibility to PII and sensitive data elements.

- Reduction of PII data exposure to large users.
- Lack of data
  catalog with
  search functionality.
- To make the discovered data future-ready.
- End-to-end data lineage was missing.

## LTIMindtree Solution

LTIMindtree helped the client with data privacy compliance and implemented containerized LTIM PrivateEye to segregate PII and non-PII data with deeper PII data insights.