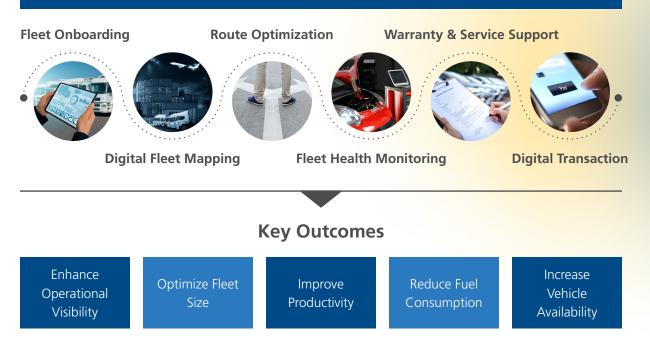

### Technology-enabled Future of Fleet Management

## **Increase Vehicle Availability**