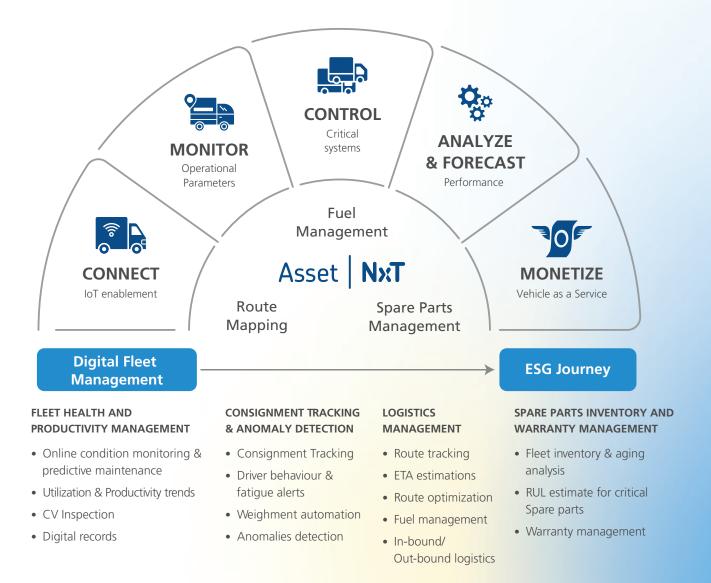

## **Need for Business Transformation**

LTIMindtree's Digital Fleet Management enables the visibility of field data for fleet owners. A data-driven approach illustrates specific details around the fuel consumed, routes travelled, number of starts and stops, ageing analysis for critical parts, etc. The shift to digital management not only improves the fleet's health, but also builds a framework for ESG by monitoring fleet operations.

## **Future Business Operations**

### Technology-enabled Future of Fleet Management