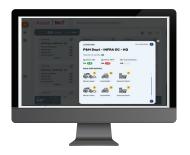

### **Utilization Trends**

**Utilization Trends:** 

Time series mapping of vehicle utilization provides insights on the fleet performance and enhances the visibility of field data.

...and many other use cases such as Route Optimization, Intelligent Weighbridge, Fleet Inventory and Ageing Analysis, etc.