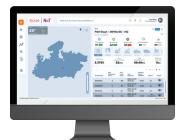

#### **Summarized View**

**High level status view:** View the performance of different types of vehicles for the entire locality in a unified summary screen.

#### Vehicle Type vs Status

Specific Parameter View: Customized screens for viewing critical parameters like ignition and connectivity status for each vehicle type group.