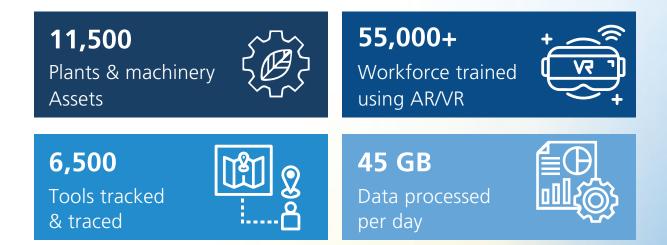

# Asset NxT

Get real-time visibility to a wide range of manufacturing equipment, machines, vehicles and systems. We leverage IoT technology to build a network of connected assets, where high-value data is linked and processed in real-time. Al-powered algorithms convert data into insights for a variety of applications, from equipment performance to perfectly timed preventive maintenance.

## Worker NxT

Identify, hire, train and protect highly qualified and productive workers. Our solution connects our clients to qualified workers and provides intelligent onboarding tools. Worker NxT also optimizes operator performance and assists technicians with AR-assisted machine insights for inspections and repairs.

## Material **NxT**

Manage materials across your supply chains in real-time with our fully integrated track-and-trace solution. Intuitive dashboards make it easy to accurately monitor material availability, location, utilization and reconciliation—and make informed business decisions to adjust production according to demand.