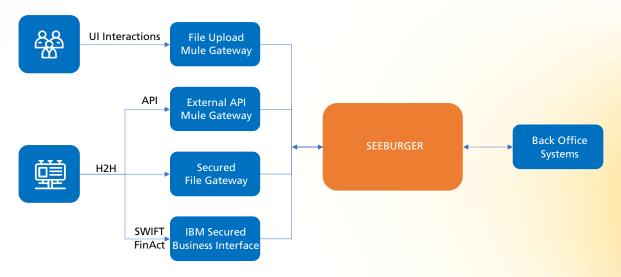

## **LTIMindtree Solution**

LTIMindtree implemented a future-ready and feature-rich platform – Seeburger BIS, to process payments for wholesale banking customers across 30 countries.

This digital transformation journey helps create a modern, customer-oriented, business-friendly direct channel by migrating the existing payment file transformation flow from the heritage system (built on the mainframe) to the Seeburger BIS platform. It involves processing, validating, transforming, and creating extracts for down-streams systems.

Figure - Transaction Flow Via Seeburger BIS Platform