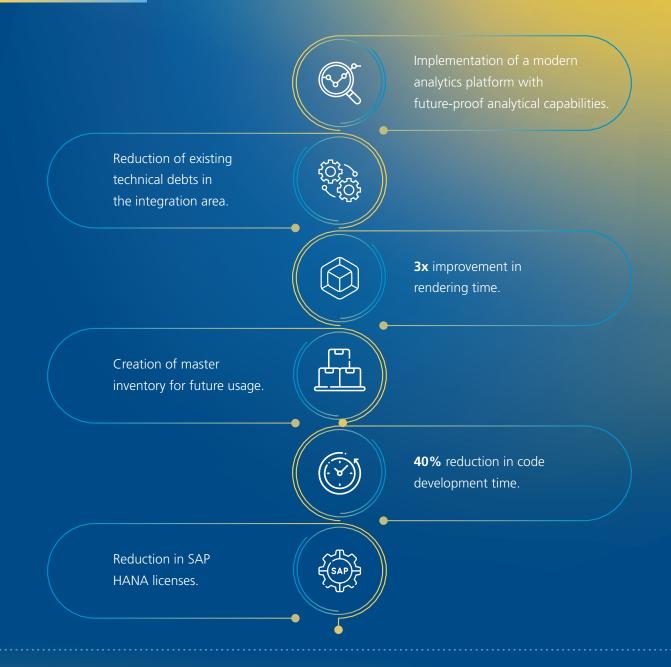

## Challenges

The client relied on SAP HANA for its business functions and was looking to modernize its data and analytics stack for increased stability, flexibility, and performance while optimizing costs. The company had a key ask - to forklift all business functions from SAP HANA to Snowflake while optimizing the data analytics and BI tools platform without business disruption.

## **LTIMindtree Solution**

Team LTIMindtree involved IT and business partners with shared responsibilities from the early planning stages to the soft launch.

Reengineered the existing extracts/transformation of SAP BODS, Dell Boomi to Matillion ingestion pipelines. Aligned the team in a POD model for business areas and performed proof of concept for every change in approach with approval from the architecture/ electronic data platform team.

Set up near real-time replications data using HVR and Perspectium and repointed Tableau, Power BI, MSTR, and BO reports to Snowflake. Migrated all SAP objects to Snowflake-compatible objects and optimized them for better performance.

Persisted the data across the processing layer to meet business service level agreements.