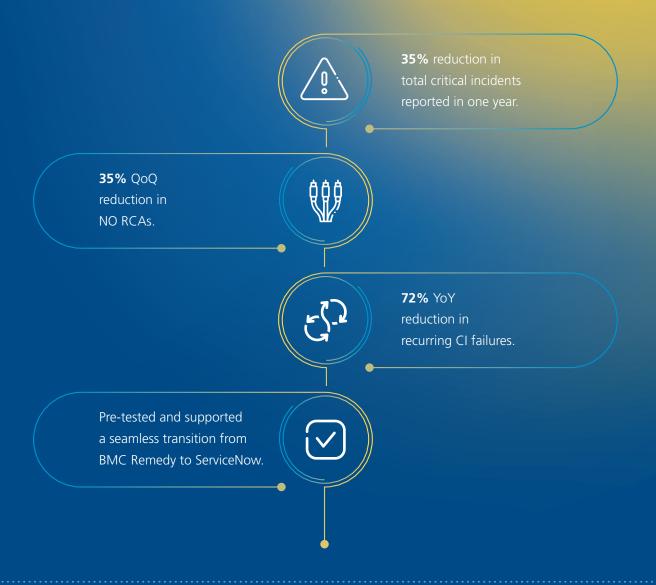

## Challenges

The client's ongoing transition from the BMC Remedy system to ServiceNow resulted in a complex environment with 145 thousand end users staggered across multiple toolsets. The mission-critical infrastructure required 24x7 monitoring to avoid financial impact due to system failures. The many changes led to spikes in priority incidents that adversely impacted the business. Application performance issues and the recurrence of outages of critical applications due to the lack of a well-defined problem management process were also identified as challenges.

## **LTIMindtree Solution**

LTIMindtree provided a comprehensive solution that addressed the client's challenges.

Set up a dedicated support team for proactive/reactive incident management and problem management to handle business-specific processes and reporting. Engaged with the ServiceNow team to review OCC custom requirements and prioritize them for implementation. Provided 24x7 monitoring through homegrown systems and ScienceLogic solutions provided by the client.

Conducted periodic reviews of planned changes/releases to prepare and staff OCC for potential surges.

Adopted Informatica Enterprise Analytics to set up preventive resolutions.