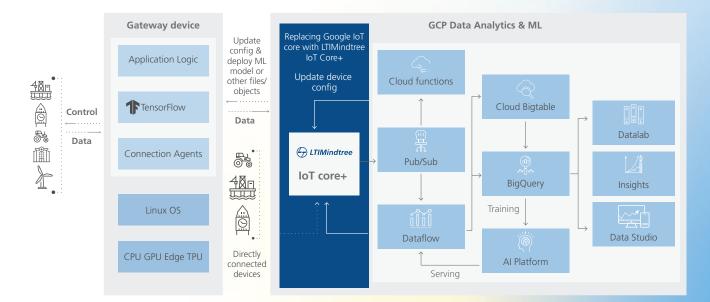

### The easiest, fastest and most secure way to migrate your Google IoT core without impacting Google Cloud Services.

Protect your GCP investments.

Seamless integration of GCP services.

Enhanced features.

End-to-end migration ownership.

## Transform how you manage industrial assets with LTIMindtree's IoT core+ Platform

- Cloud Agnostic.
- Highly Scalable.
- Rest and MQTT Communication.
- Role Level Access Control.

Leverage the power of connected industrial equipment, IoT devices, machines, gateways, tools, sensors and gather high-value data, which is intelligently linked and processed in real-time. Algorithms powered by Al convert this data into insights that can be used for a variety of applications, from equipment performance to perfectly-timed preventive maintenance.