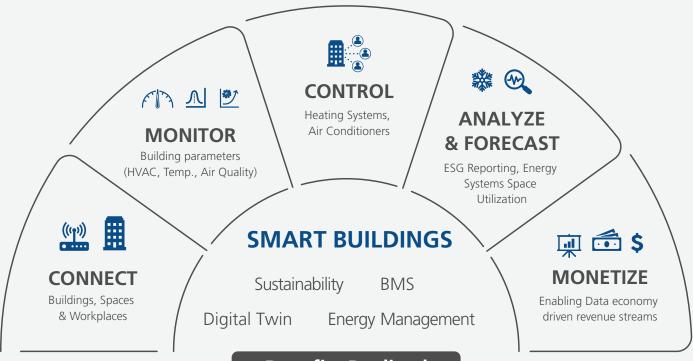

## **Smart Building** Ecosystem

## Benefits Realized

Improve Operational Efficiency & Reduce Cost