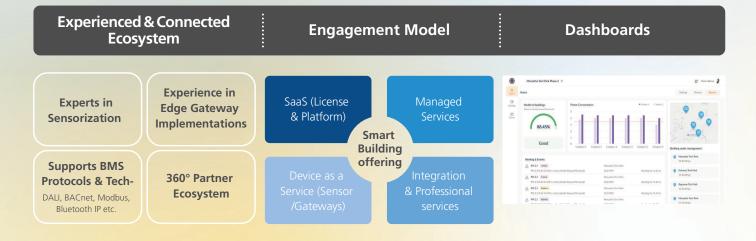

# Making Buildings Smart, Efficient & Safe!

LTIMindtree's Smart Building enables full control of your building environment. Connect to the existing systems and introduce new services with sensors to grow your smart building ecosystem. Agility and resilience enabled with LTIMindtree's Smart Building offer.