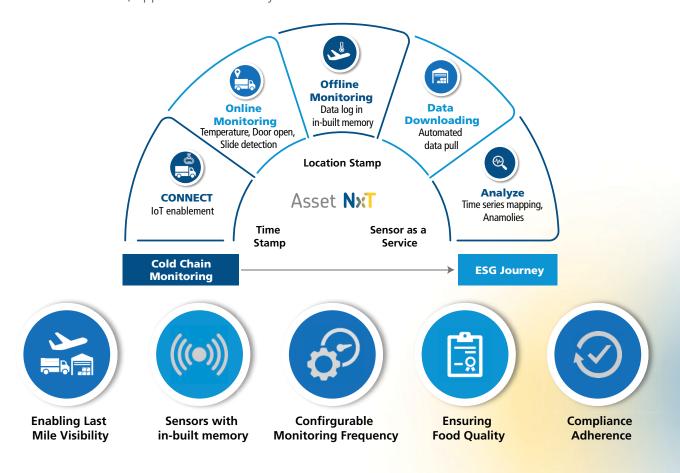

LTIMindtree offers the customized Cold Chain Monitoring Solution to enable last mile visibility of exposed temperature of perishable products with time stamp. This integrated system helps in maintaining quality in terms of freshness, appearance and many more..

# **Technology Enabled Value Chain**

- Box level Tagging (sampling)
- Temperature log

- Real-time Tracking
- Trailer door open detection
- Boxes sliding detection

 Temperature measurement & offline storage

 Recorded data + online monitoring of temperature

Perishable **Products** 

Distribution \_\_\_\_\_ Air Travel ·····

Warehouse / **Distribution Center** 

### **Business Value Addition**