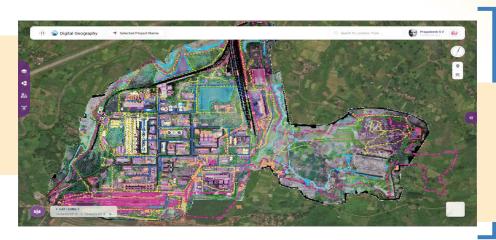

## **Spatial Analytics and Reporting**

- Image & Video Analytics (360-degree modules & drone video analyzer)
- Routing tools available
- User defined queries, Measure distance, area and supports coordinate locator in DMS, DD formats
- Export query results and feature layers in universal compatible formats