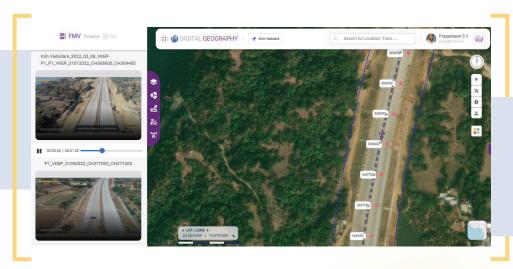

## **Spatial Analytics and Reporting**

- Image & Video Analytics (360-degree modules & drone video analyzer)
- Routing tools available
- User defined queries, Measure distance, area and supports coordinate locator in DMS, DD formats
- Export query results and feature layers in universal compatible formats