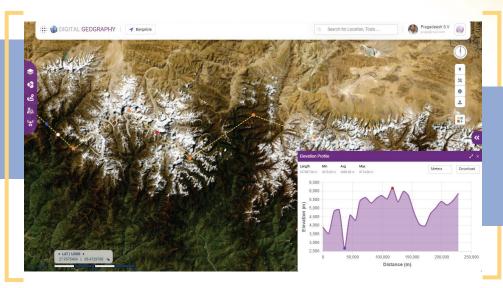

## **Spatial Analytics and Reporting**

- Image & Video Analytics (360-degree modules & drone video analyzer)
- Routing tools available
- User defined queries, Measure distance, area and supports coordinate locator in DMS, DD formats
- Export query results and feature layers in universal compatible formats