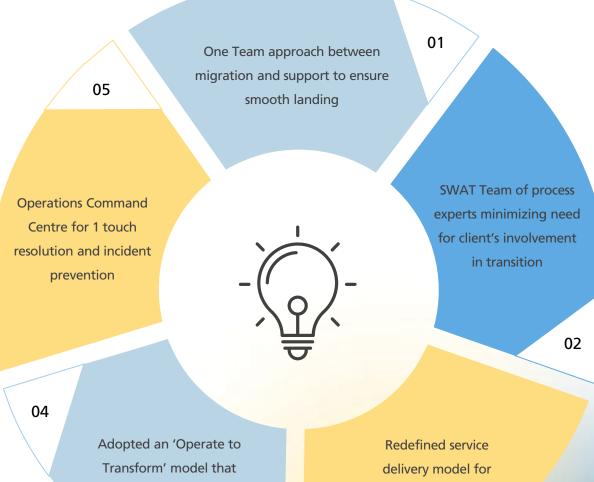

### **LTIMindtree Solution**

focused on amplifying business outcomes

efficiency and automation

03