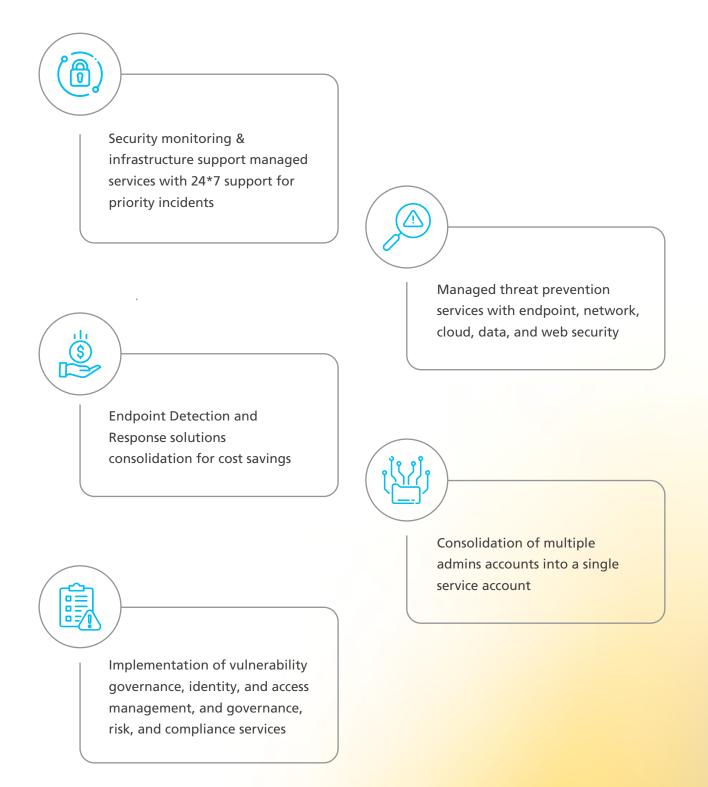

### **Solution**

### **Key Benefits**

#### 150 Admin accounts

consolidated into a single service account for efforts savings and improved access governance