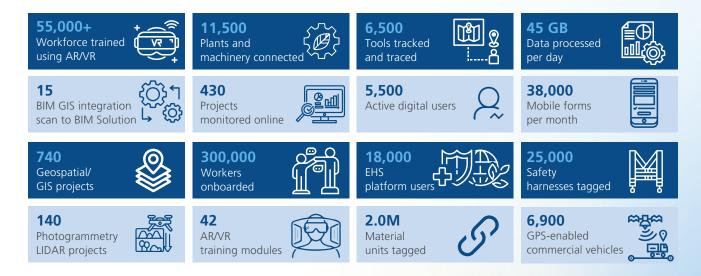

acy Environments into Hyper-Connected Ecosystems

LTIMindtree NxT brings digital transformation strategies to life with IoT-enabled and AI-powered solutions to drive both operational efficiency and sustained growth for our clients.

Our solutions span the product life cycle and supply chain—including engineering, design, sales, inventory, scheduling, quality and field service—so you can respond quickly to supply chain disruptions, changes in demand or new competitors.



### A Trusted Source for End-to-End Transformation

Gather, consolidate, and analyze data from every aspect of your organization to make informed business decisions. With out-of-the-box connectivity with Insight NxT, your organization can track and aggregate data from disparate business processes to innovate and improve.



### **Essential Digital Solutions for Industry 4.0**

Our platforms and services unlock the power of data to make informed business decisions with an advanced, yet intuitive AI interface.

## Asset NxT

Get real-time visibility to a wide range of industrial equipment, machines, vehicles, and systems. We leverage IoT technology to build a network of connected assets, where high-value data is linked and processed in real-time. Al-powered algorithms convert data into insights for a variety of applications, from equipment performance to perfectly timed preventive maintenance. Access to these new insights delivers benefits, such as improving equipment availability and optimizing fuel and energy consumption.



#### Worker NxT

Identify, hire, train and protect highly qualified and productive