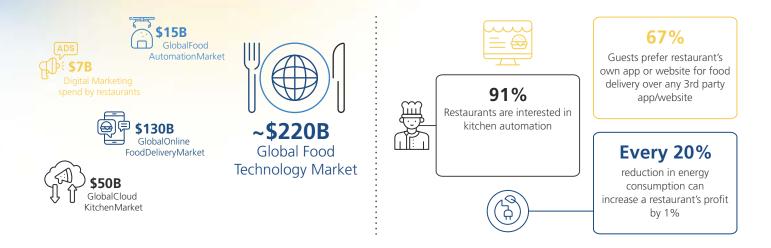

# Our Food and Beverage Services

The global Food & Beverage market is one of the few sectors that continued its momentum during the pandemic and has bounced back strongly. With the new normal settling in and demand hitting new peaks with each passing day, LTIMindtree anticipates that new F&B formats will continue to emerge. We expect these new formats to grow at different rates, based on the ever-changing market dynamics and technology disruptions.

### **Pivots of Growth**

The key factors that are currently influencing the F&B industry and will act as major forces in transforming this sector are: