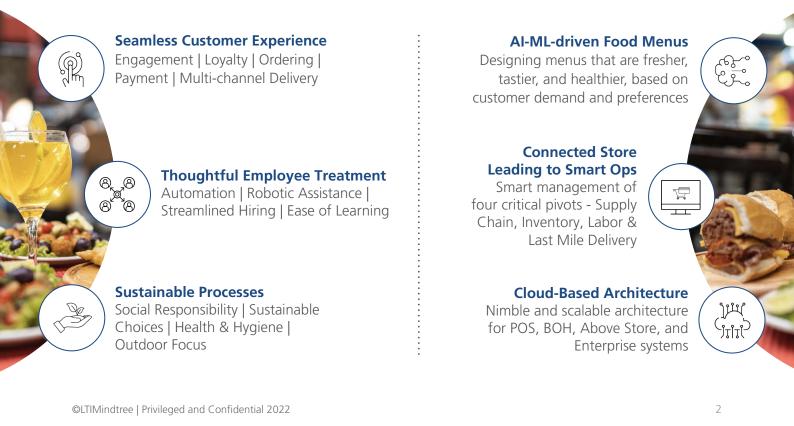

### **Pivots of Growth**

The key factors that are currently influencing the F&B industry and will act as major forces in transforming this sector are:

### C LTIMindtree

Based on our deep understanding of the F&B domain, we perceive a food organization to be analogous to a three legged stool. This unique way of looking at a F&B organization through the lenses of stakeholders and operations helps us easily categorize and understand the various issues and opportunities of the F&B organization.

### **Our Understanding of an F&B Organization**