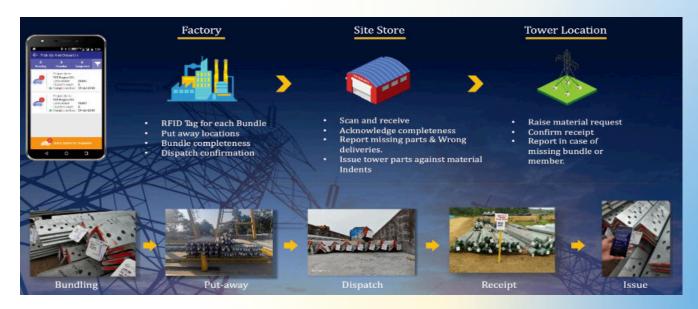

## Integrated Tracking from Manufacturing to Consumption

Gain the visibility to know precisely where your materials are and when they will be delivered to your job sites or manufacturing facilities with Material NxT. Have workers available when you need them, avoiding idle time while waiting on crucial materials. Visualize the process flow with Material NxT: