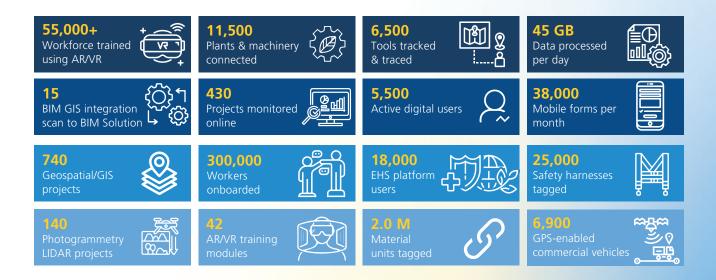

# Asset NxT

Get real-time visibility to a wide range of mining equipment, machines, vehicles and systems. LTIMindtree leverages IoT technology to build a network of connected assets, where high-value data is linked and processed in real-time.

# Worker NxT

Identify, hire, train and protect highly qualified and productive workers with Worker NxT. Once workers are on the job, our solution collects and analyzes real-time data to ensure worker safety, and augments physical and cognitive abilities. Our platform also streamlines costly tasks, such as attendance tracking, skills assessment and safety assurance.

## Material NxT

Gain real-time location insights to help optimize efficiency, improve safety and reduce costs. We leverage advanced technologies across the entire location information value chain - data collection, processing, analysis, visualization and integration with various enterprise systems - to generate with the geospatial insights clients need to make informed business decisions.

# Insight **NxT**

Autonomously derive intelligence from connected ecosystems of workers, machines, locations and business processes. Predictive and prescriptive analytics tools turn raw data into actionable insights that drive informed business decisions.

### **Benefits of Connected Mining Technology**

Our solutions measurably improve operational efficiency by tracking the entire value chain, from pits to processing to ports. Real-time visibility enables new tools—such as location tracking, monitoring of hazardous areas, and AR/VR training support—to elevate worker safety.