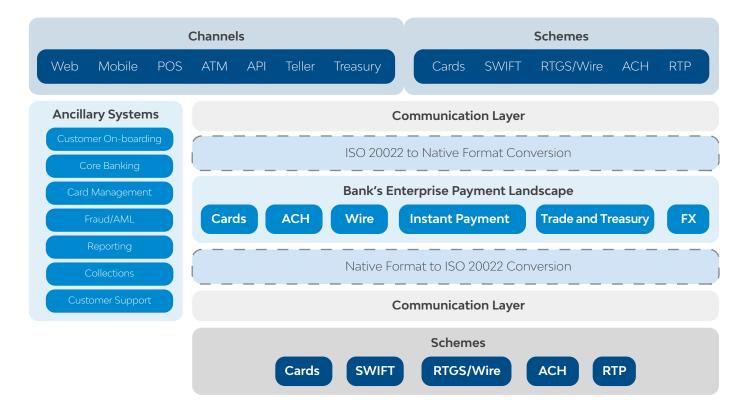

## The Need for a Message Transformation Tool

Any transaction flow in cards and payments will be processed using unique message formats (Financial Message Format) between issuers, acquirers, and processors. There are several message formats like – ISO 8583, ISO 20022, MT Swift Messages, MX Swift Messages, etc., and in any payment transaction flow, there are always multiple formats involved, which require conversion of these messages in real-time by the processing application.

ISO 20022 covers the entire financial services spectrum, enabling a common understanding and interpretation across all

functions. ISO 20022 is going to be the standardized global language for financial messaging covering payments, cards, trade, securities, and forex.

#### How MT<sup>2</sup> works

MT<sup>2</sup> solution provides cloud-based service enablement, API-enabled access, source, and destination message validation to ensure they conform to standard message schema definition, non-blocked asynchronous request - response, robust processing, and transformation of source message to destination message format in a secured way, and interface for administration of service.