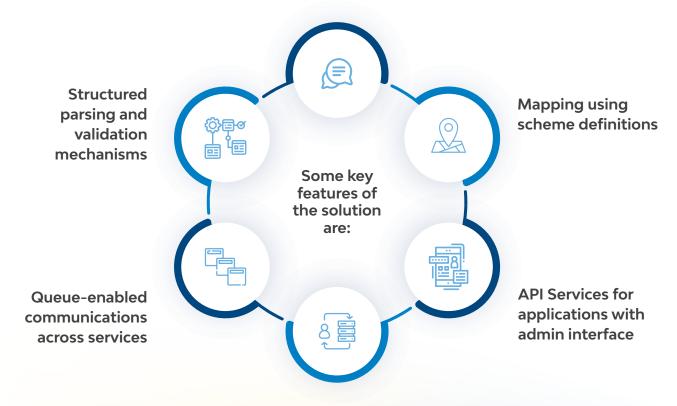

### **Game-changing features:**

Pre-built conversion capabilities for all standard messaging formats.

Configurable capabilities for proprietary message formats.

ISO 20022 enabled for high quality, fast adoption with minimal impact.

Overcome challenges with data truncation due to legacy formats.

Easy integration via API orchestration and packaging.

Technology agnostic - Cloud-based deployments with readymade pluggable solution.

Ability to manage and validate single or bulk message files.

Intuitive dashboard for troubleshooting (admin interface).

Flexible encryption and multiple output formats supported.