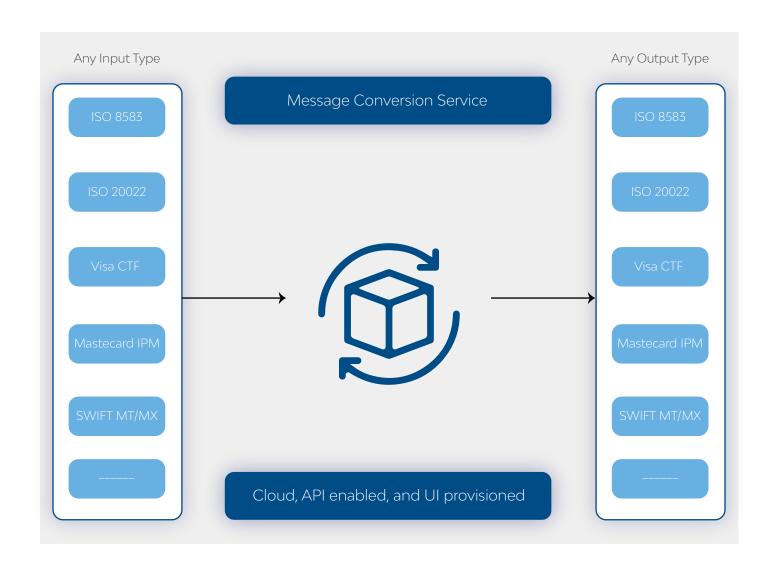

#### How MT<sup>2</sup> works

MT<sup>2</sup> solution provides cloud-based service enablement, API-enabled access, source, and destination message validation to ensure they conform to standard message schema definition, non-blocked asynchronous request - response, robust processing, and transformation of source message to destination message format in a secured way, and interface for administration of service.

#### Standard message format conversions using ISO 20022

Immediate processing of requests to XML-based files

LTIMindtree is a global technology consulting and digital solutions company that enables enterprises across industries to reimagine business models, accelerate innovation, and maximize growth by harnessing digital technologies. As a digital transformation partner to more than 700 clients, LTIMindtree brings extensive domain and technology expertise to help drive superior competitive differentiation, customer experiences, and business outcomes in a converging world. Powered by 84,000+talented and entrepreneurial professionals across more than 30 countries, LTIMindtree — a Larsen & Toubro Group company — combines the industry-acclaimed strengths of erstwhile Larsen and Toubro Infotech and Mindtree in solving the most complex business challenges and delivering transformation at scale. For more information, please visit https://www.ltimindtree.com/