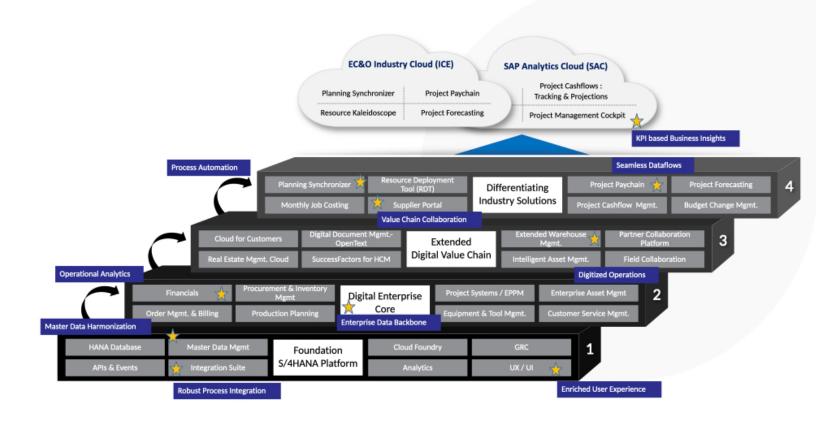

# Solution Architecture

PIH-LTIMindtree Industry Extensions on SAP Business Technology Platform.

### Оиг Арргоасһ

LTIMindtree leveraged its rich domain expertise and industry cloud solutions to implement 10+ niche industry solutions through the SAP business technology platform.

These comprise planning synchronizer, project pay chain, resource kaleidoscope, supplier collaboration portal, engineering cashflows, project performance forecasting, project material planning, and fulfilment.

Amplifying value from native S/4HANA solution suite for insightful transacting and operational reporting.

Our experts helped deploy 30+ SAC stories across 10+ functions on SAP cloud analytics to deliver rich insights into Human Capital Management, Project Management & Controlling, and Business Reporting.

LTIMindtree also leveraged SAP Integration Suite to integrate various solutions for superior employee and customer experiences.