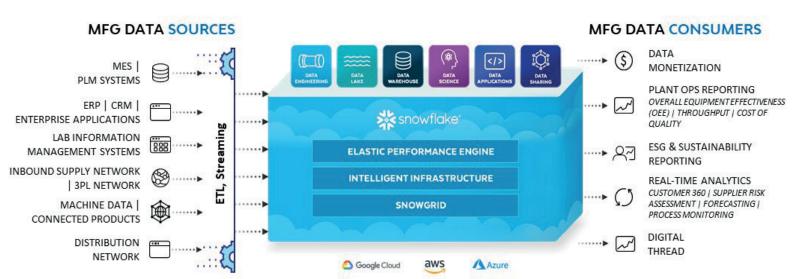

### Modern Data Architecture with Snowflake's Platform

## Solutions across the manufacturing value chain powered by Snowflake

## We are helping manufacturing customers on their journey from data to decisions