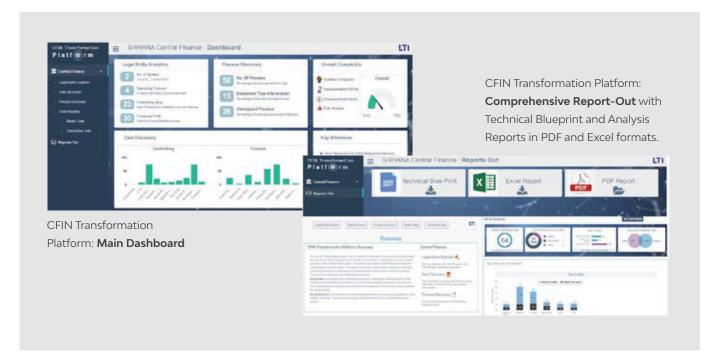

#### Consolidation

Convenient enablement of data and process mapping to Central Finance results in a consolidated information view, in the form an intuitive dashboard.

Our CFIN Transformation Platform accelerates Central Finance implementations by creating a technical blueprint of the central finance solution in a short span of eight weeks, resulting in a 30% reduction in execution time and efforts.

## **CFIN Transformation Platform Solution at a glance**