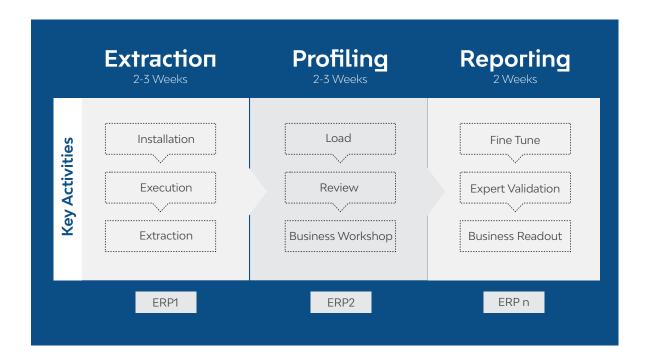

### How it works

We adopt a systematic approach to deploy the CFIN Transformation Platform solution in your ERP landscape and generate a Technical Blueprint for Central Finance in just eight weeks.