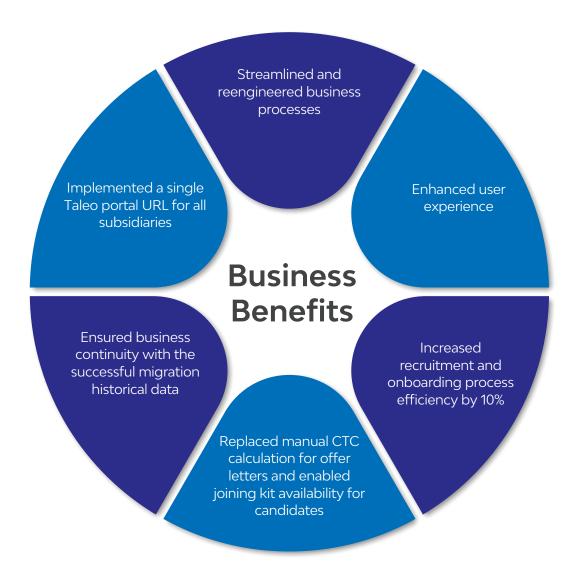

- Implementation and rollout of Oracle HCM
- Streamlining critical HR business processes using smart configuration
- Proper and clean mapping of organizational structure
- Configuration of the Taleo system with an innovative approach to meet complex business requirements
- Managing exit processes, the performance management and checklist functionalities of Oracle Cloud HCM
- Deploying learning solutions to address the training requirements for all subsidiaries

## LTI Solution

- Total implementation time six months, encompassing the following stages:
  - Deploy: Begin with 19,000 employees
  - · Configure
  - Build: Added 11,000 employees from the acquired entity
  - **Test:** The time between the "Build" and "Test" phases was 17 days, and LTI accelerated the rollout within a challenged timeline
  - · Go-Live
- Developed reusable tools and templates to boost scalability

## **Modules Implemented**

- Taleo Recruiting and Onboarding
- Taleo Learning
- Oracle Cloud HCM, Benefits
- Goal and Performance Management

LTI (NSE: LTI) is a global technology consulting and digital solutions company helping more than 435 clients succeed in a converging world. With operations in 31 countries, we go the extra mile for our clients and accelerate their digital transformation with LTI's Mosaic platform enabling their mobile, social, analytics, IoT and cloud journeys. Founded in 1997 as a subsidiary of Larsen & Toubro Limited, our unique heritage gives us unrivalled real-world expertise to solve the most complex challenges of enterprises across all industries. Each day, our team of more than 36,000 LTItes enable our clients to improve the effectiveness of their business and technology operations and deliver value to their customers, employees and shareholders. Find more at http://www.Lntinfotech.com or follow us at @LTI\_Global.