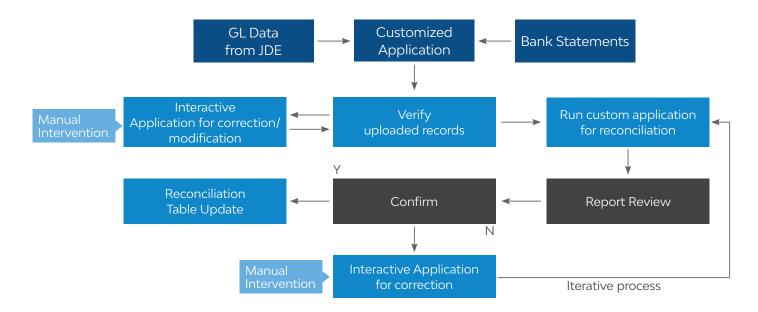

## LTIMindtree Solution

- LTIMindtree automated the Bank Reconciliation process with a customized solution to perform reconciliation, saving workforce efforts.
- The application built on top of the Java Development Environment (JDE) matched transactions from both sources based on customer id, transaction id, and transaction amounts.
- Reconciliation Reports on matched/unmatched transactions helped ease reconciliation of specific transactions.
- The Bank data and Account Ledger data can now be matched with multiple selections of transactions, and verified before finalizing the reconciliation.