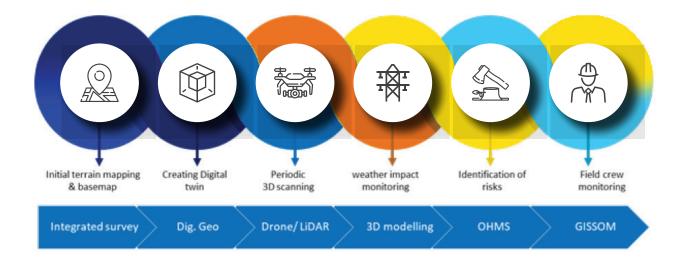

## **Solution**

LTIMindtree implemented drones and LiDAR network inspections, and our predictive vegetation management solution:

- > Geospatial solution: Drones and LiDAR network inspections.
- > Predictive vegetation management.
- > Technologies used: IOT senor, drones, AI/ML-based analytics, and LTIMindtree's Mosaic platform.