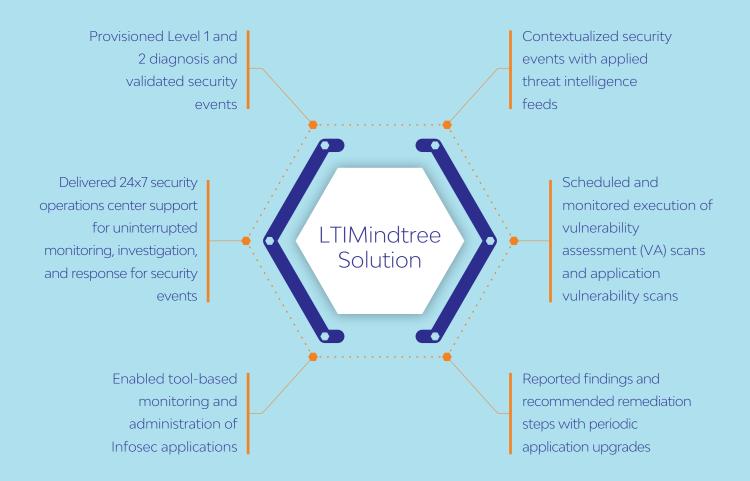

## **LTIMindtree Solutions**

### **Business Benefits**

Increased security visibility and minimized breach impact and reporting through 24x7 monitoring

Reduced time to response and accelerated detection and remediation of threats

Reduced alert fatigue, increased SOC operator efficiency, and bolstered deflection of adversarial attacks with contextual threat intelligence reports

Identified and remediated security weaknesses to improve security controls and ensured confidentiality, integrity, and availability (CIA)

LTIMindtree is a global technology consulting and digital solutions company that enables enterprises across industries to reimagine business models, accelerate innovation, and maximize growth by harnessing digital technologies. As a digital transformation partner to more than 700 clients, LTIMindtree brings extensive domain and technology expertise to help drive superior competitive differentiation, customer experiences, and business outcomes in a converging world. Powered by 84,000+ talented and entrepreneurial professionals across more than 30 countries, LTIMindtree – a Larsen & Toubro Group company – combines the industry-acclaimed strengths of erstwhile Larsen and Toubro Infotech and Mindtree in solving the most complex business challenges and delivering transformation at scale. For more information, please visit https://www.ltimindtree.com/