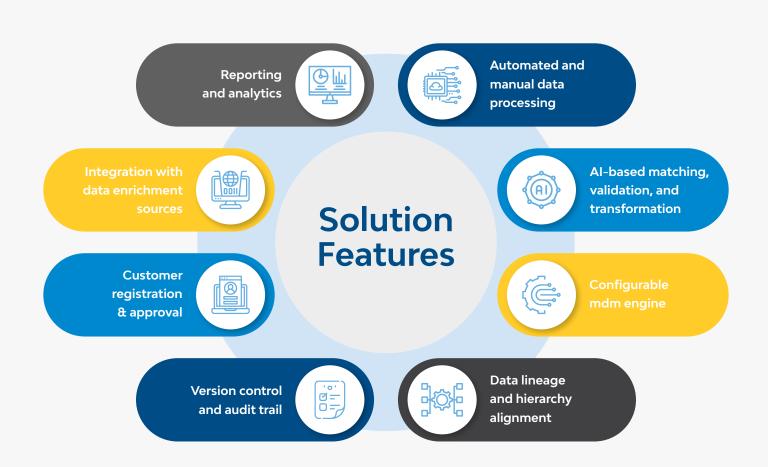

## **Ease of Integrations**

Easy access and registration of data sources via customizable adapters.

## Programmatic Data Governance

Pre-configured data governance processes and monitoring.

### Master Data Management Engine

Automated configurable AI-based algorithms matching, validating, processing, and routing data.

#### **Recommendation and Insights**

Data quality visualization and insights to build comprehensive data understanding.

#### **Federated Master Data**

Golden data is available for consumption by any application in real-time mode.

## **Highlights**

Lightweight and flexible SaaS-based master data management solution.

Ease of one-time and ongoing data hygiene.

Minimal human intervention.

Rapid deployment.

Pre-built data governance processes and controls.