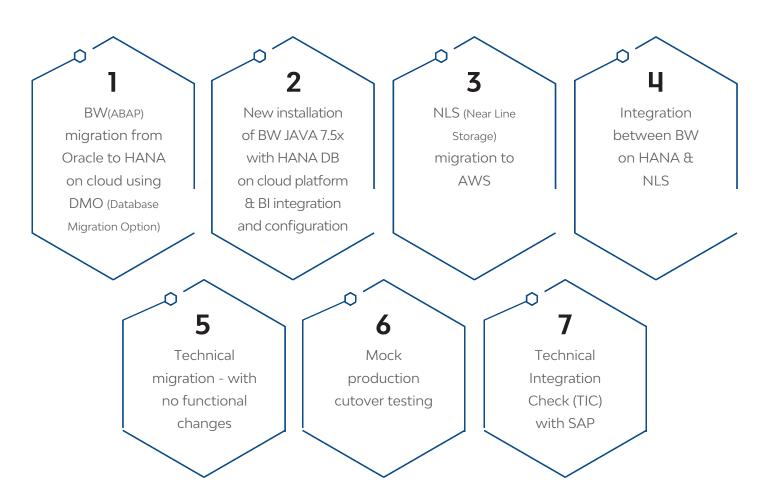

Case Study

Offered a Healthy Dose of Financial Insights and Sales Order Management for a Leading Life Sciences Company

## Client

With nearly USD 500 billion dollars, 130,000 employees across 60 countries, this global life sciences multinational was into drug delivery technology and development solutions for biologics and consumer health products.



## **LTIMindtree Solutions**



## **Business Benefits**



Eliminated support for BWA appliances under extended contract

(cost avoidance of around USD **1 million** per year)



Enabling advance analytical reporting and data ingestions using HANA in memory database capabilities



BW report performance improvement by 40%



Reduced database size (Oracle 18TB to 2.9TB HANA)

LTIMindtree is a global technology consulting and digital solutions company that enables enterprises across industries to reimagine business models, accelerate innovation, and maximize growth by harnessing digital technologies. As a digital transformation partner to more than 700 clients, LTIMindtree brings extensive domain and technology expertise to help drive superior competitive differentiation, customer experiences, and business outcomes in a