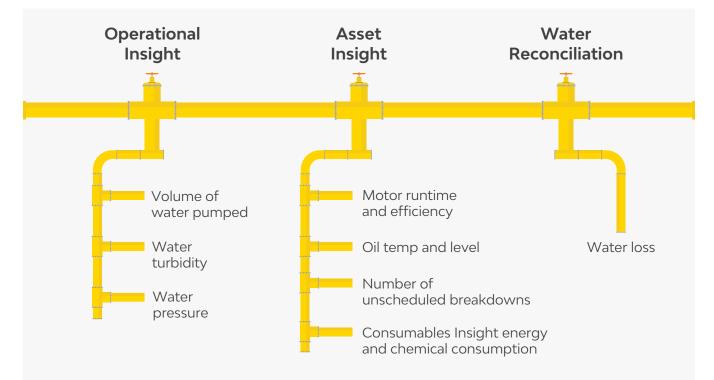

s by performing real-time asset condition monitoring, and hence, operationalizes predictive maintenance.

#### **Solution Highlights**

Implemented AWS-powered solution for real-time monitoring of pump stations, providing complete visibility into the water network.

Simulated operation scenarios specific to water supply management for **optimal performance.**  sensors at pump stations, treatment plants, storage tanks, pipelines, bulk, and domestic water meters, providing real-time equipment information for the complete network.

Integrated with

integration to bring locational analysis across water supply network and detect probability of leakage based on patterns of water consumption.

Map

Operationalize predictive maintenance schedules for maintenance of pumps.



# **KPIs monitored**



## **Business Benefits**



**LTIMindtree** is a global technology consulting and digital solutions company that enables enterprises across industries to reimagine business models, accelerate innovation, and maximize growth by harnessing digital technologies. As a digital transformation partner to more than 700 clients, LTIMindtree brings extensive domain and technology expertise to help drive superior competitive differentiation, customer experiences, and business outcomes in a converging world. Powered by 84,000+ talented and entrepreneurial professionals across more than 30 countries, LTIMindtree – a Larsen & Toubro Group company – combines the industry-acclaimed strengths of erstwhile Larsen and Toubro Infotech and Mindtree in solving the most complex business challenges and deliveri