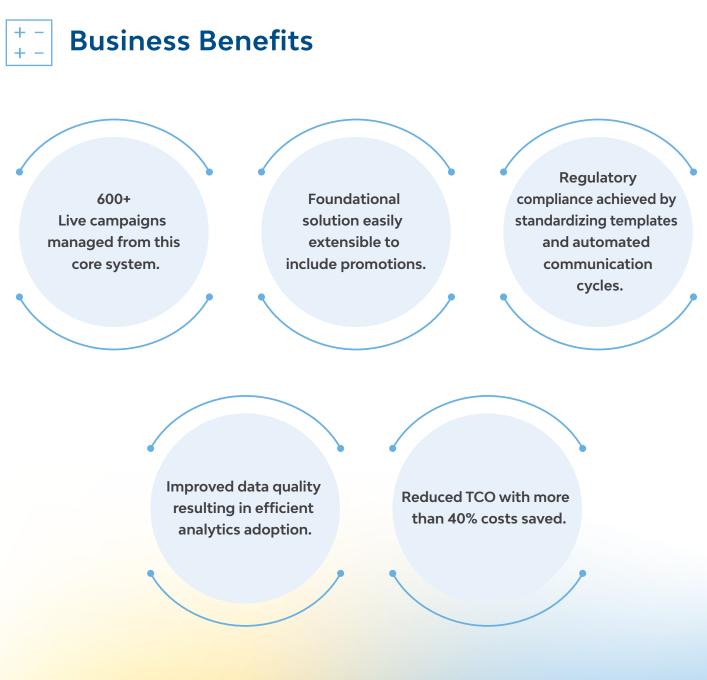

## **LTIMindtree Solution**

- Pega-based Campaign management system used primarily to launch Campaign/Subcampaigns related to any vehicle recall (service, parts - airbag, break issue, etc.) or other marketing activities.
- It interacts with various internal and external systems for exchanging VIN, Customer and Campaign related information.
- A single source of truth related to VIN and Customer information for all Campaigns.
- Salesforce Marketing cloud solution (on service cloud) is used to perform mass outreaches.
- Ability to create, setup, launch, manage and report (MI) campaigns. The system is also used to create, trigger internal and external notifications related to campaigns.
- The Campaign Management system integrates with CRM, Warranty, Parts, Service Engineering, Auto Sales, Carfax, Experian, Image system, mailing system and other systems to exchange VIN, Customer & Campaign information.