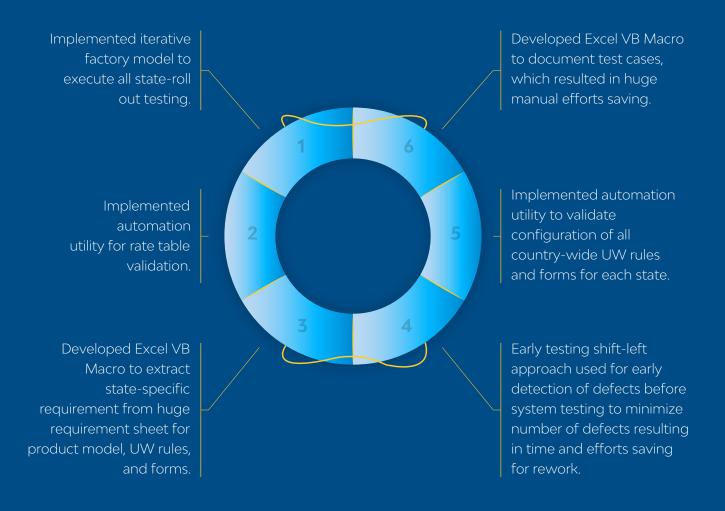

### Case study

Leverage LTIMindtree's IP Solutions to Automate Guidewire PolicyCente State Rollout Quality Assurance Engagement for a US-Based P&C Carrier

### Client

The client is a leading US-based Specialty Insurance Provider for property and casualty, dealing in residential and recreational products.





- State-wise testing of 50+ state with multiple products.
- Complex rate table validation.
- Minimize the defect count at later stage of testing.
- Documentation of large number of test cases manually.
- Testing of all configured country-wide forms and UW rules for each state.
- Extract requirement for product model, UW rules and forms from huge requirement sheet for each particular state.

### **LTIMindtree Solutions**





# Successful and timely completion

of testing of 50 states with no delays.



## Reduction in considerable number of defects

while system testing due to implementation of shift-left approach.



#### 3000 Hours saved

annually using automation utilities.





#### Reduced manual Intervention,

100% requirement coverage, elimination of inaccuracy and human errors with the help of automation.



# Maximum regression coverage

achieved by implementing varied automation regression suite.



#### 98% Test Efficiency

achieved by automating test planning activities.

LTIMindtree is a global technology consulting and digital solutions company that enables enterprises across industries to reimagine business models, accelerate innovation, and maximize growth by harnessing digital technologies