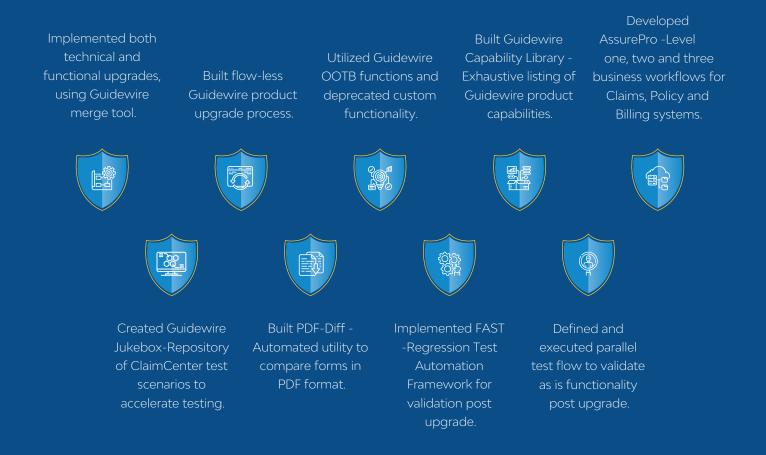

**LTIMindtree** 

## Case study

Business Transformation Through Guidewire ClaimCenter Upgrade for US-Based Speciality P&C Carrier

## Client

The client is a leading US-based Specialty Insurance provider for property and casualty, dealing with residential and recreational products.





- Maintain required compliance with the software license agreement and technical currency.
- Continuation of critical product support (Guidewire continued support for the version eight).
- Unavailability of version eight studio built on IntelliJ IDEA Community Edition.
- Unavailability of new features and functionality in the current version of Guidewire (version seven).
- Reduced capability to remain competent in market with leading insurance companies.

## **LTIMindtree Solutions**







LTIMindtree is a global technology consulting and digital solutions company that enables enterprises across industries to reimagine business models, accelerate innovation, and maximize growth by harnessing digital technologies. As a digital transformation partner to more than 700 clients, LTIMindtree brings extensive domain and technology expertise to help drive superior competitive differentiation, customer experiences, and business outcomes in a converging world. Powered by 81,000+ talented and entrepreneurial professionals across more than 30 countries, LTIMindtree — a Larsen & Toubro Group company — combines the industry-acclaimed strengths of erstwhile Larsen and Toubro Infotech and Mindtree in solving the most complex business challenges and delivering transformation at scale.