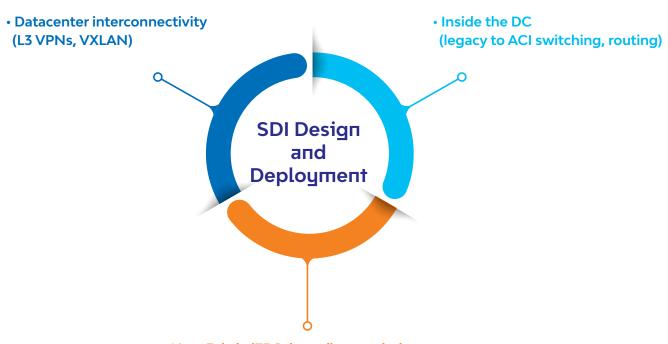

## SDI Design and Deployment

 New Fabric (EPG-based) extended to the old datacenter (STP-based), allowing phased migration of 80+ applications