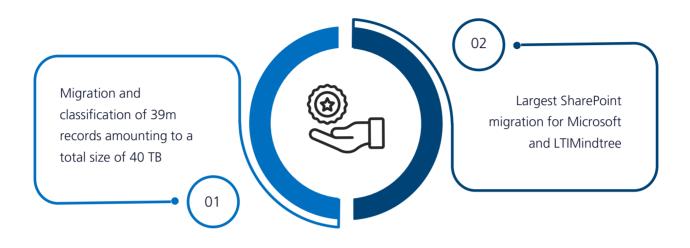

on, Texas. It is the world's largest independent pure-play exploration and production company, ranked <100 in the Fortune 500 list of the largest United States corporations by total revenue.

# Challenge



## **LTIMindtree Solution**

- Microsoft-verified solution alignment with product roadmap, understanding of challenges/limitation, and mitigation plan was conducted as the first-step
- One-click records classification solution and automated records lifecycle management
- Content server instances consolidation to a single repository, leading to multi-million-dollar yearly savings on licenses and infrastructure
- Reduction in custom modules resulting in operational cost savings for migrated records to SharePoint (Cloud instance)

© 2024 LTIMindtree Limited 02



## **Business Benefits**



# **Technologies Used**

Office 365, Microsoft PowerShell, and SharePoint Online

#### About LTIMindtree

LTIMindtree is a global technology consulting and digital solutions company that enables enterprises across industries to reimagine business models, accelerate innovation, and maximize growth by harnessing digital technologies. As a digital transformation partner to more than 700 clients, LTIMindtree brings extensive domain and technology expertise to help drive superior competitive differentiation, customer experiences, and business outcomes in a converging world. Powered by 82,000+ talented and entrepreneurial professionals across more than 30 countries, LTIMindtree — a Larsen & Toubro Group company — combines the industry-acclaimed strengths of erstwhile Larsen and Toubro Infotech