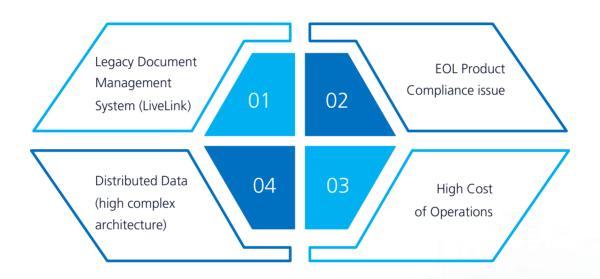

Case Study

Records Management-as-a-Service: SharePoint solutions for US-Based Multinational Energy Corporation



## Client

The client is a US-based multinational energy corporation, with its headquarters located in the Energy Corridor district of Houston, Texas. It is the world's largest independent pure-play exploration and production company, ranked <100 in the Fortune 500 list of the largest United States corporations by total revenue.

# Challenge



## **LTIMindtree Solution**

- Microsoft-verified solution alignment with product roadmap, understanding of challenges/limitation, and mitigation plan was conducted as the first-step
- One-click records classification solution and automated records lifecycle management
- Content server instances consolidation to a single repository, leading to multi-million-dollar yearly savings on licenses and infrastructure
- Reduction in custom modules resulting in operational cost savings for migrated records to SharePoint (Cloud instance)

© 2024 LTIMindtree Limited 02



## **Business Benefits**



# **Technologies Used**

Office 365, Microsoft PowerShell, and SharePoint Online

#### About LTIMindtree

LTIMindtree is a global technology consulting and digital solutions company that enables enterpri