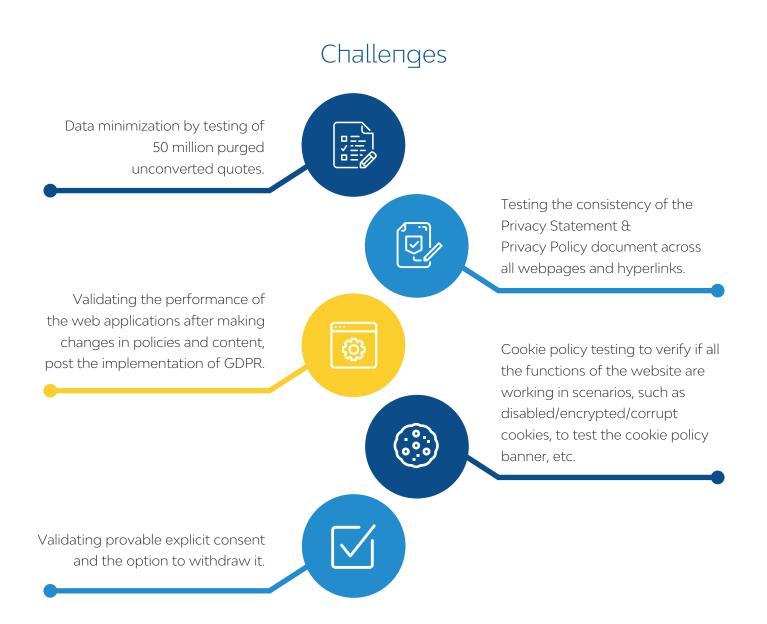

## LTIMindtree Solution

Examined the purging of all unconverted quotes older than 13 months by means of a batch job.

Validated the changes across platforms to ensure proper recording of both, granting and withdrawal of consent.

Tested the impact of data control on the performance of applications.

Tested the cookies thoroughly to check for portal banner.

Validated Policy Statement, Terms and Conditions mentioned under Consent Management, and the Privacy Policy wordings across all the pages of the website using PDF Diff tool.

## **Business Benefits**

- Ensured data minimization by testing the purging process of 50 million unconverted quotes.
- Ensured proper cookie policy adoption by covering the types of cookies set, the data being tracked, the use for that data, etc.