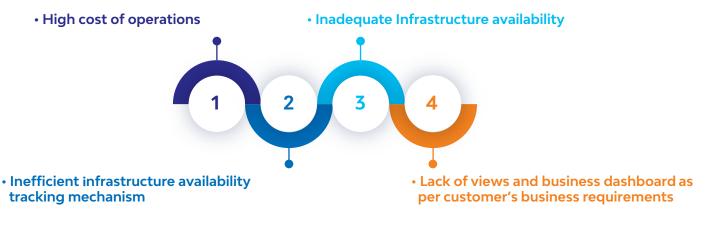

# Case Study

Online Business Dashboard Automation for US-Based Multinational Mass Media Conglomerate

### Client

The client is a US-based multinational mass-media conglomerate, with interests primarily in films and television. The client is currently the world's ninth largest broadcasting, cable, and media company in terms of revenue, and has headquarters in New York City.

## Challenges



## LTIMindtree Solution

- Assessment of the client environment
- Infrastructure monitoring tools rationalization
- Optimization of the tools, alerts and thresholds to create right set of alert benchmarks
- Implementation of Mosaic, LTIMindtree's next-generation Automation, Artificial Intelligence and Machine Learning & Operations Management Platform

#### **Business Benefits**

- Fully managed, centrally deployed, and cloud-agnostic Artificial Intelligence and Machine Learning platform, providing a single authoritative source for all data to create business service dashboards, event correlation, and automation
- Dashboards for applications/business services monitoring and to mine the ITSM data
- Reduction in human error and incident count upto 50%, leading to a higher client satisfactio