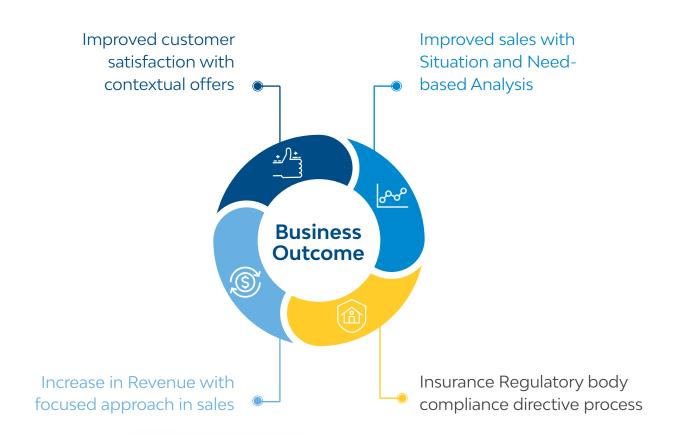

## Insurance Distribution Directive

Tremendous pressure on insurance companies from regulatory bodies not to oversell or offer irrelevant products to customers. Lack of transparency and customization in offerings lead to customer dissatisfaction.