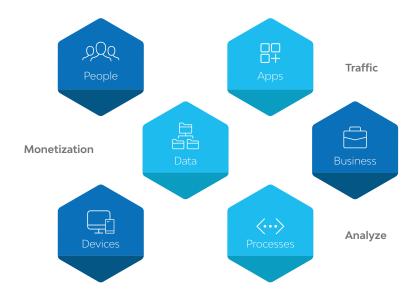

#### Revolutionizing digital market place

Digital transformation with API Management enables enterprises to improve their security posture and increase revenue by data monetization. This way, enterprises can be positioned for adopting new-age digital technologies, while utilizing the immense data to boost the revenues further.

## LTI's API Proxy Configurator

This solution enables organizations to implement governance, security and traffic management policies consistently across the enterprise landscape. It also enables to quickly build API-based implementations for monitoring and modifying the behavior of APIs, with security and traffic management policies.