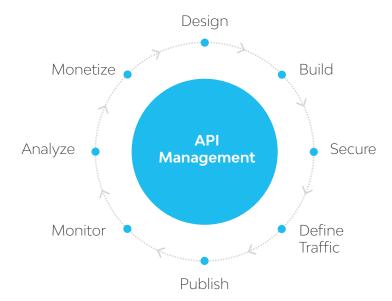

## LTI's API Proxy Configurator

This solution enables organizations to implement governance, security and traffic management policies consistently across the enterprise landscape. It also enables to quickly build API-based implementations for monitoring and modifying the behavior of APIs, with security and traffic management policies.

# Solution Highlights

- Single-click proxy generation
- · Automatically creates most widely used API policies on Security and Traffic Management
- · Customizable for proxy creation
- · Enhances collaboration between business and developer