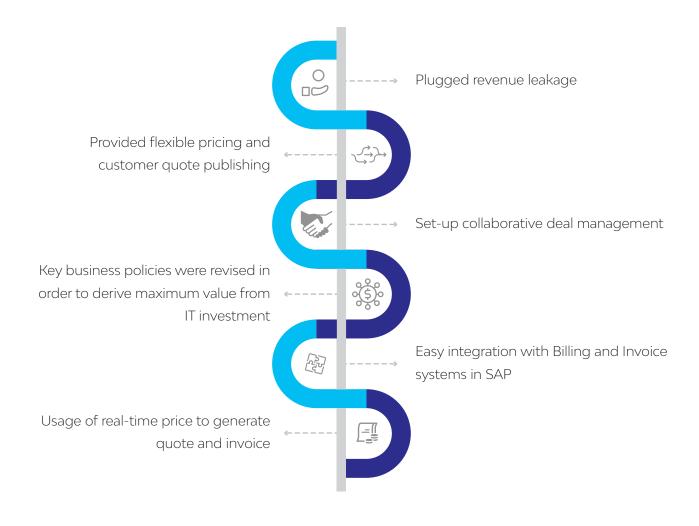

## Business Benefits Delivered

LTI (NSE: LTI, BSE: 540005) is a global technology consulting and digital solutions Company helping more than 250 clients succeed in a converging world. With operations in 27 countries, we go the extra mile for our clients and accelerate their digital transformation with LTI's Mosaic platform enabling their mobile, social, analytics, IoT and cloud journeys. Founded 20 years ago as a subsidiary of Larsen & Toubro Limited, our unique heritage gives us unrivaled real-world expertise to solve the most complex challenges of enterprises across all industries. Each day, our team of more than 20,000 LTItes enable our clients to improve the effectiveness of their business and technology operations, and deliver value to their customers, employees and shareholders. Find more at www.Lntinfotech.com or follow us at @LTI\_Global