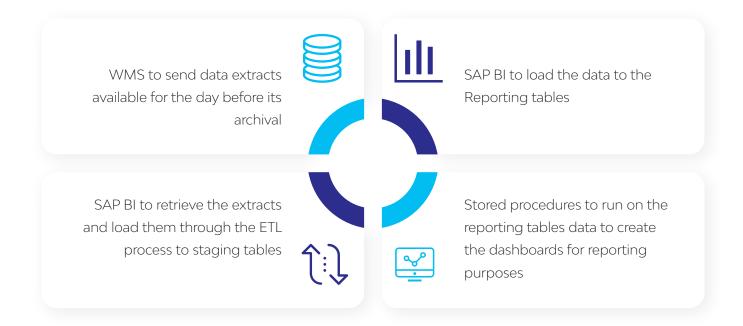

## LTI Solution

LTI helped the client with implementation of SAP BI tool to achieve the business targets for the project by following activities: