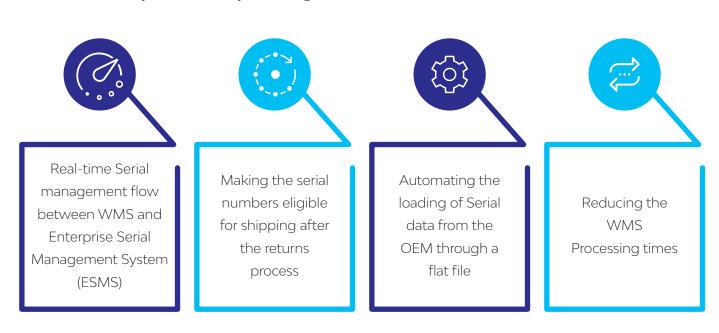

## Challenges

The client was looking to store the serialized data for the products being handled in the warehouse into a data repository, so as to enable the location-based tracking of actual products. The serial-to-location tracking feature was the major ask with major challenges as below: