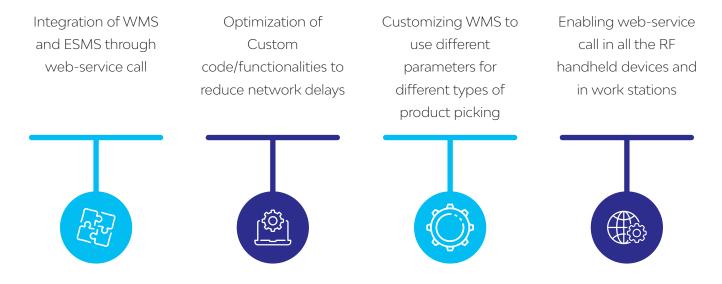

## LTI Solution

LTI helped the client to implement an ESMS solution to store and analyze the serialized product data, and it was achieved through following activities: