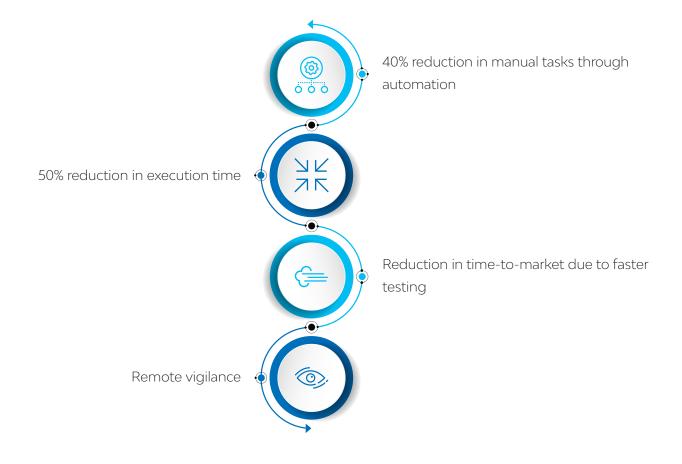

## Business Benefits Delivered

LTI (NSE: LTI, BSE: 540005) is a global technology consulting and digital solutions Company helping more than 350 clients succeed in a converging world. With operations in 30 countries, we go the extra mile for our clients and accelerate their digital transformation with LTI's Mosaic platform enabling their mobile, social, analytics, IoT and cloud journeys. Founded in 1997 as a subsidiary of Larsen & Toubro Limited, our unique heritage gives us unrivaled real-world expertise to solve the most complex challenges of enterprises across all industries. Each day, our team of more than 28,000 LTItes enable our clients to improve the effectiveness of their business and technology operations, and deliver value to their customers, employees and shareholders. Find more at www.Lntinfotech.com or follow us at @LTI\_Global