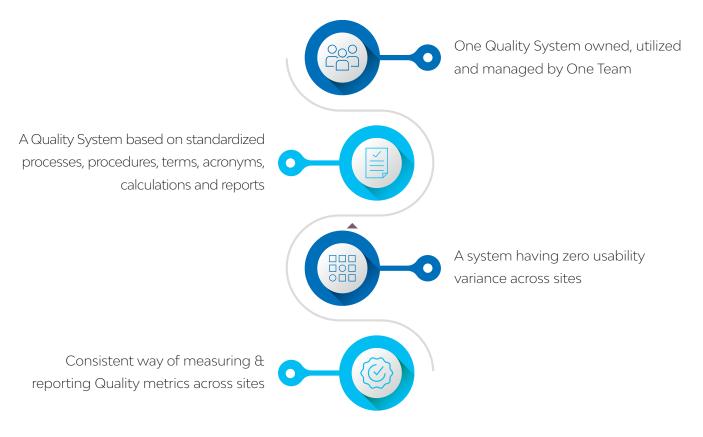

#### Business Benefits Delivered

LTI (NSE: LTI, BSE: 540005) is a global technology consulting and digital solutions Company helping more than 350 clients succeed in a converging world. With operations in 30 countries, we go the extra mile for our clients and accelerate their digital transformation with LTI's Mosaic platform enabling their mobile, social, analytics, IoT and cloud journeys. Founded in 1997 as a subsidiary of Larsen & Toubro Limited, our unique heritage gives us unrivaled real-world expertise to solve the most complex challenges of enterprises across all industries. Each day, our team of more than 28,000 LTItes enable our clients to improve the effectiveness of their business and technology operations, and deliver value to their customers, employees and shareholders. Find more at www.Lntinfotech.com or follow us at @LTI\_Global