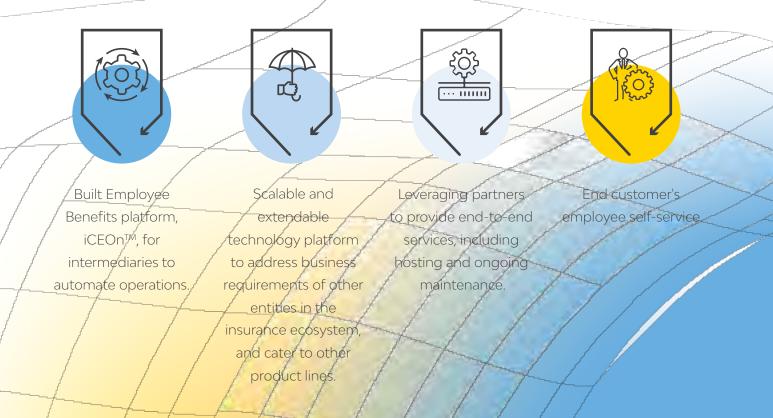

## LTIMindtree Solution

LTIMindtree's iCEOn<sup>™</sup> is a futuristic SaaS platform for the Insurance industry, a common access platform, connecting various stakeholders of the Insurance Ecosystem. It helps provide Collaborative Communities, Sophisticated Analytics, Best Customer Experience, Social Media Integration, and Constant Enhancements through Partnerships.