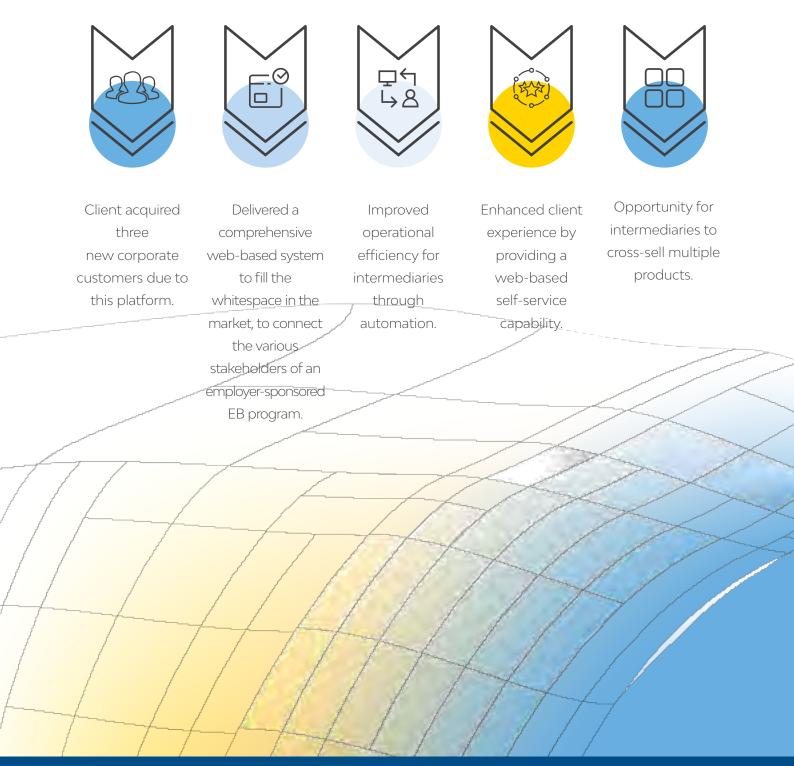

# Challenges

To develop a platform, offering end-to-end solutions for a broker's employee benefits business – a core engine for back office, streamlining through a robust account management module, and a client-facing module that connects consumers more strategically with the broker.

To enhance the operational efficiency of the existing broker workforce and customer engagement, enabling cross-selling of retail insurance policies to the employees of the client's group business customers.