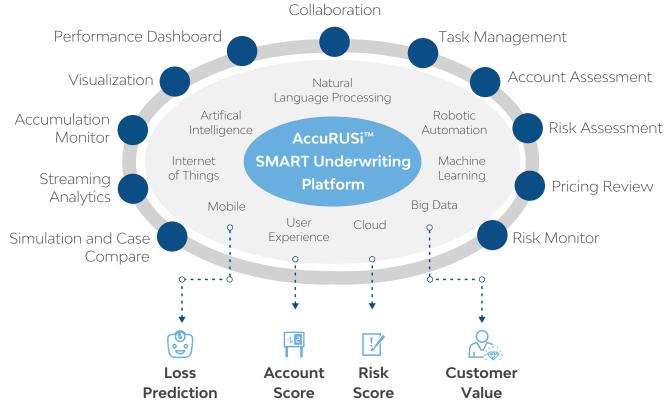

# **Smart Underwriting**

In the new competitive digital world, the underwriters are struggling to balance underwriting profitability and growth. They are continuously looking for ways to innovate products and sharpen the competitive edge. LTIMindtree's SMART Underwriting solution, AccuRUSi™, helps underwriters be more efficient and innovative by leveraging the power of emerging technologies such as Advanced Analytics, Machine Learning, IoT, and Robotics Process Automation. AccuRUSi™ is powered by LTIMindtree's 'Analytics As A Service' platform, called Mosaic Decisions.

### Solution Features

## Underwriter's Workstation

Workflow engine, configurable user access controls

Pre- defined data sets, templates, business rules.

# Integration Adapters

Ready to use Integration Adapters for leading Policy Administration systems

Pre-configured leading Third Party data sources.

#### Digital Accelerator Services

Micro-services for Risk Intelligence, Account Assessment, Book of business analysis, Pricing, IoT Sensor analysis, etc.

Data Services for Cognitive data intake, Data quality enhancements.

#### Advanced Analytical Models

Adaptive/Predictive models - Account Score, Risk Score

Accumulation and Aggregation Analytics.

LTIMindtree is a global technology consulting and digital solutions company that enables enterprises across industries to reimagine business models, accelerate innovation, and maximize growth by harnessing digital technologies. As a digital transformation partner to more than 700 clients, LTIMindtree brings extensive domain and technology expertise to help drive superior competitive differentiation, customer experiences, and business outcomes in a converging world. Powered by 84,000+ talented and entrepreneurial professionals across more than 30 countries, LTIMindtree — a Larsen & Toubro Group company — combines the industry-acclaimed strengths of erstwhile Larsen and Toubro Infotech and Mindtree in solving the most complex business challenges and delivering transformation at scale. For more information, please visit https://www.ltimindtree.com/