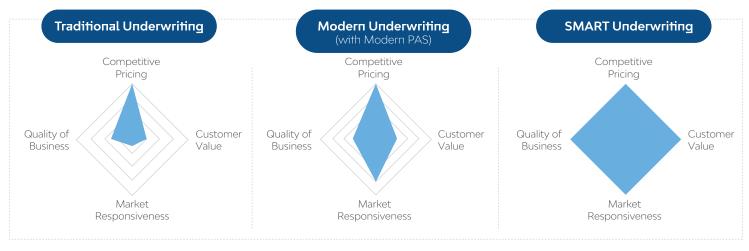

# **Smart Underwriting**

In the new competitive digital world, the underwriters are struggling to balance underwriting profitability and growth. They are continuously looking for ways to innovate products and sharpen the competitive edge. LTIMindtree's SMART Underwriting solution, AccuRUSi™, helps underwriters be more efficient and innovative by leveraging the power of emerging technologies such as Advanced Analytics, Machine Learning, IoT, and Robotics Process Automation. AccuRUSi™ is powered by LTIMindtree's 'Analytics As A Service' platform, called Mosaic Decisions.

Combined Ratio Improvement in a peer group by Leveraging the Power of data and advance analytics.